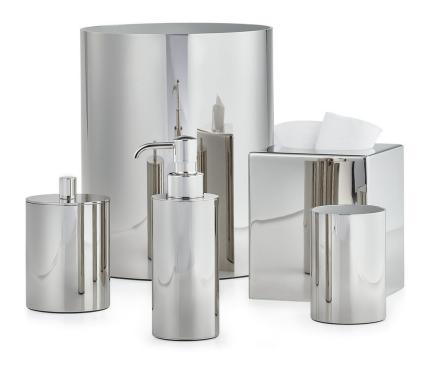

## SILVIO NICKEL

These sleek, seamless pieces are crafted of heavy brass and plated in polished nickel. The flawless finish is produced by extruding each cylinder from solid brass. Each Italian-engineered cylindrical casing is created from a block of solid brass. It's a laborintensive process that produces smooth, seamless pieces with the unmistakable 'heft' of solid brass. Made In Italy.

| MATERIAL                     | COLOR           | COUNTRY OF ORIGI | COUNTRY OF ORIGIN |  |
|------------------------------|-----------------|------------------|-------------------|--|
| Plated Brass                 | Polished Nickel | Italy            |                   |  |
|                              |                 |                  |                   |  |
| ITEM                         | NUMBER          | LXWXH (in)       | WT (lb)           |  |
| Silvio Nickel Waste Basket   | 42330           | 8" x 8" x 9.5"   | 10 LB             |  |
| Silvio Nickel Tissue Cover   | 42331           | 5" x 5" x 6"     | 4 LB              |  |
| Silvio Nickel Pump Dispenser | 42332           | 2.5" x 2.5" x 7" | 3 LB              |  |
| Silvio Nickel Canister       | 42333           | 3.5" x 3.5" x 5" | 3 LB              |  |
| Silvio Nickel Brush Holder   | 42334           | 3" x 3" x 4"     | 3 LB              |  |
| Silvio Nickel Toilet Brush   | 42339           | 3" x 3" x 16.5"  | 2.5 LB            |  |