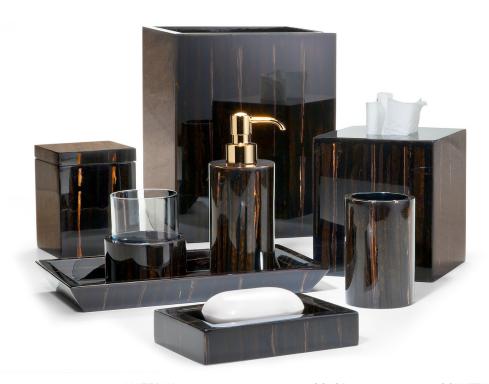

## **FERNWOOD**

These sleek ebony-brown bath accessories are wrapped in exotic Fernwood veneers. Each piece displays dramatic natural flame graining that is enhanced with a glossy polished acrylic finish. Coloring ranges from amber and tan to black/brown. Made In Philippines.

| MATERIAL                | COLOR         | COUNTRY OF ORIGIN Philippines |         |
|-------------------------|---------------|-------------------------------|---------|
| Wood on Resin           | Brown/Caramel |                               |         |
|                         |               |                               |         |
| ITEM                    | NUMBER        | LXWXH (in)                    | WT (lb) |
| Fernwood Waste Basket   | 61330         | 8.5" x 8.5" x 11"             | 5 LB    |
| Fernwood Tissue Cover   | 61331         | 6" x 6" x 6.5"                | 5 LB    |
| Fernwood Pump Dispenser |               |                               |         |
| Polished Chrome         | 61332-01      | 3" x 3" x 7"                  | 0 LB    |
| Polished Gold           | 61332-04      | 3" x 3" x 7"                  | 0 LB    |
| Burnished Brass         | 61332-05      | 3" x 3" x 7"                  | 0 LB    |
| Polished Nickel         | 61332-07      | 3" x 3" x 7"                  | 0 LB    |
| Satin Chrome            | 61332-08      | 3" x 3" x 7"                  | 0 LB    |
| Satin Gold              | 61332-09      | 3" x 3" x 7"                  | 0 LB    |
| Satin Nickel            | 61332-10      | 3" x 3" x 7"                  | 0 LB    |
| Matte Bronze            | 61332-11      | 3" x 3" x 7"                  | 0 LB    |
| Brushed Nickel          | 61332-13      | 3" x 3" x 7"                  | 0 LB    |
| Unplated Brass          | 61332-03      | 3" x 3" x 7"                  | 0 LB    |
| Polished Brass          | 61332-16      | 3" x 3" x 7"                  | 0 LB    |
| Matte Brass             | 61332-19      | 3" x 3" x 7"                  | 0 LB    |
| Brushed Brass           | 61332-20      | 3" x 3" x 7"                  | 0 LB    |
| Fernwood Canister       | 61333         | 4" x 4" x 4"                  | 2 LB    |
| Fernwood Brush Holder   | 61334         | 3" x 3" x 4"                  | 2 LB    |
| Fernwood Soap Dish      | 61335         | 5.5" x 4" x 1"                | 2 LB    |
| Fernwood Tray           | 61337         | 10" x 5.5" x 1"               | 3 LB    |