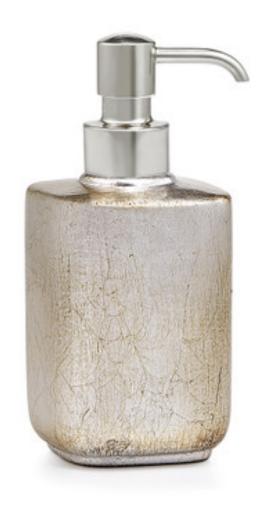

## AVA SILVER PUMP DISPENSER

This handcrafted ceramic soap dispenser has the unmistakable glow of genuine silver leaf. Each piece is leafed by hand and lightly brushed with antique glaze. This silver soap dispenser coordinates beautifully with our silver-leafed wood collections and many other styles. Made in Italy.