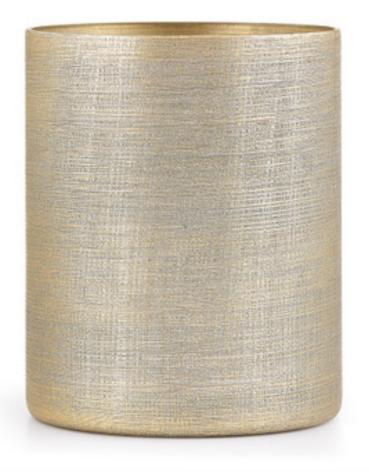

## WOVEN MULTI WASTE BASKET

This gold and silver waste basket features hand-painted enamel on mouth-blown glass. Multiple shades of silver and gold combine as the enamel is "combed" onto the glass. Made in Italy. Please be aware that tiny bubbles may randomly appear within an item. This is part of the handmade nature of our production and is not considered defective.

| MATERIAL                 | COLOR       | COUNTRY OF ORIGIN |         |
|--------------------------|-------------|-------------------|---------|
| Glass                    | Silver/Gold | Italy             |         |
| ITEM                     | NUMBER      | LXWXH (in)        | WT (Ib) |
| Woven Multi Waste Basket | WOV-SG-WB   | 8" x 8" x 10"     | 5 LB    |