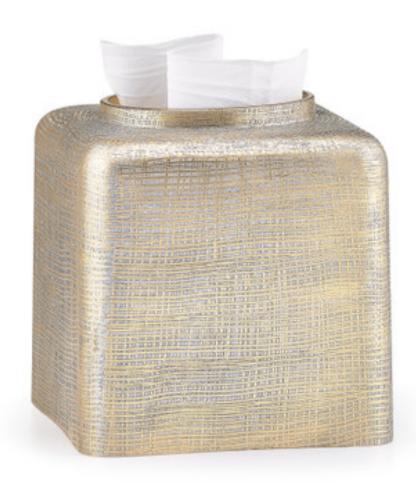

## WOVEN MULTI TISSUE COVER

This gold and silver tissue box cover features hand-painted enamel on mouth-blown glass. Multiple shades of silver and gold combine as the enamel is "combed" onto the glass. Made in Italy. Please be aware that tiny bubbles may randomly appear within an item. This is part of the handmade nature of our production and is not considered defective.