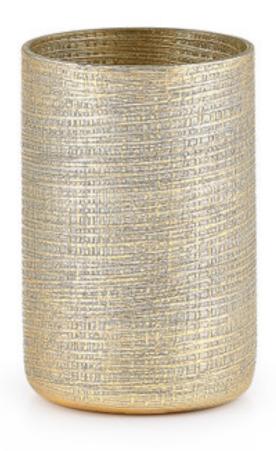

## WOVEN MULTI BRUSH HOLDER

This gold and silver brush holder features hand-painted enamel on mouth-blown glass. Multiple shades of silver and gold combine as the enamel is "combed" onto the glass. Made in Italy. Please be aware that tiny bubbles may randomly appear within an item. This is part of the handmade nature of our production and is not considered defective.