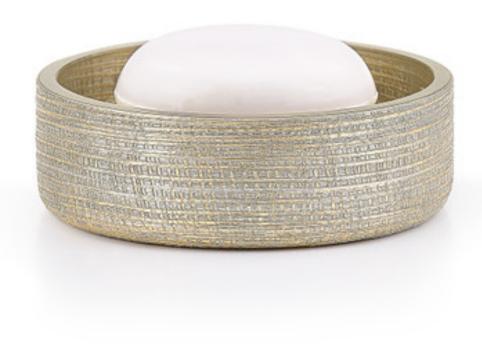

## WOVEN MULTI SOAP DISH

This gold and silver soap dish features hand-painted enamel on mouth-blown glass. Multiple shades of silver and gold combine as the enamel is "combed" onto the glass. Made in Italy. Please be aware that tiny bubbles may randomly appear within an item. This is part of the handmade nature of our production and is not considered defective.

| MATERIAL              | COLOR       | COUNTRY OF ORIGIN    |         |
|-----------------------|-------------|----------------------|---------|
| Glass                 | Silver/Gold | Italy                |         |
| ITEM                  | NUMBER      | LXWXH (in)           | WT (lb) |
| Woven Multi Soap Dish | WOV-SG-SD   | 4.25" x 4.25" x 1.5" | 1 LB    |