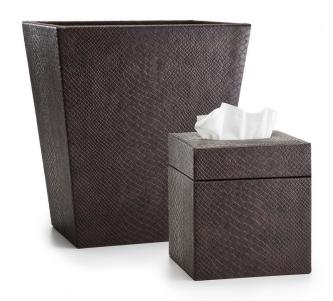

## **CONDA BROWN**

This versatile accessory set includes a coordinating brown wastebasket, tissue box and tray in embossed leatherette. The faux reptile pattern adds subtle detail. The tissue cover is a beautifully constructed box with a hinged lid. Made In Turkey.