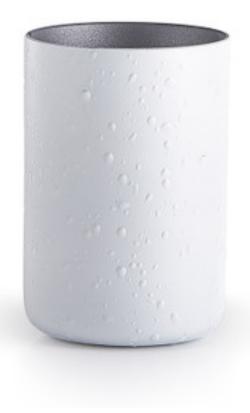

## ORION SILVER BRUSH HOLDER

These fresh white accessories are sprinkled with whimsical droplets and lined with shimmering silver. Artisans create the effect with layers of hand-applied enamel that are fired onto each piece. Made in Italy. Please be aware that tiny bubbles may randomly appear within an item. This is part of the handmade nature of our production and is not considered defective.