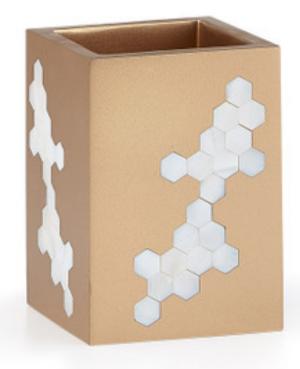

## HEX GOLD BRUSH HOLDER

From designer Justin Van Breda, sleek metallic cubes splashed with shimmering white shell. Each piece is cast in solid resin and finished in lustrous gold enamel. The hex-cut shell is inlaid by hand, creating subtle effects that change with the light. Made in the Philippines.