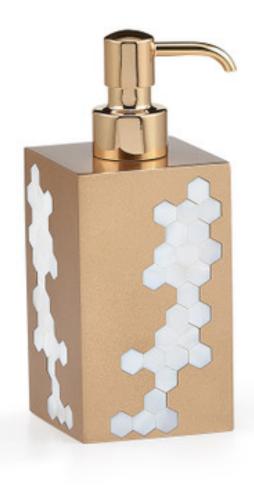

## HEX GOLD PUMP DISPENSER

From designer Justin Van Breda, sleek metallic cubes splashed with shimmering white shell. Each piece is cast in solid resin and finished in lustrous gold enamel. The hex-cut shell is inlaid by hand, creating subtle effects that change with the light. Made in the Philippines.