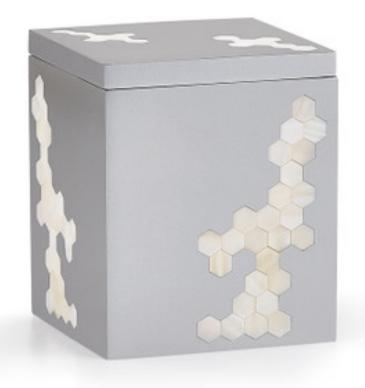

## HEX SILVER CANISTER

From designer Justin Van Breda, sleek metallic cubes splashed with shimmering white shell. Each piece is cast in solid resin and finished in lustrous silver enamel. The hex-cut shell is inlaid by hand, creating subtle effects that change with the light. Made in the Philippines.

| MATERIAL            | COLOR         | COUNTRY OF ORIGIN |         |
|---------------------|---------------|-------------------|---------|
| Resin/Inlaid Shell  | Silver/White  | Philippines       |         |
| ITEM                | NUMBER        | LXWXH (in)        | WT (lb) |
| Hex Silver Canister | VB-HEX-SLV-CN | 4" x 4" x 5"      | 2 LB    |