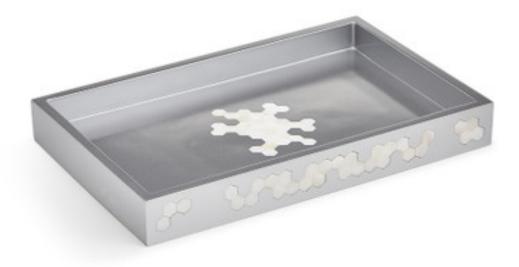

## HEX SILVER TRAY

From designer Justin Van Breda, sleek metallic cubes splashed with shimmering white shell. Each piece is cast in solid resin and finished in lustrous silver enamel. The hex-cut shell is inlaid by hand, creating subtle effects that change with the light. Made in the Philippines.

| MATERIAL           | COLOR         | COUNTRY OF ORIGIN |         |
|--------------------|---------------|-------------------|---------|
| Resin/Inlaid Shell | Silver/White  | Philippines       |         |
|                    |               |                   |         |
| ITEM               | NUMBER        | LXWXH (in)        | WT (Ib) |
| Hex Silver Tray    | VB-HEX-SLV-TR | 11" x 7" x 1.5"   | 2 LB    |
|                    |               |                   |         |