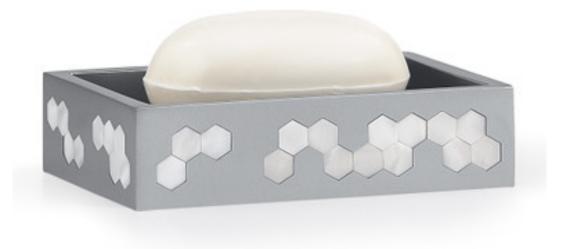

## HEX SILVER SOAP DISH

From designer Justin Van Breda, sleek metallic cubes splashed with shimmering white shell. Each piece is cast in solid resin and finished in lustrous silver enamel. The hex-cut shell is inlaid by hand, creating subtle effects that change with the light. Made in the Philippines.