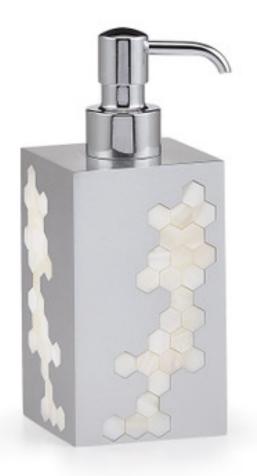

## HEX SILVER PUMP DISPENSER

From designer Justin Van Breda, sleek metallic cubes splashed with shimmering white shell. Each piece is cast in solid resin and finished in lustrous silver enamel. The hex-cut shell is inlaid by hand, creating subtle effects that change with the light. Made in the Philippines.

| MATERIAL                  | COLOR         | COUNTRY OF ORIGI | Ν       |
|---------------------------|---------------|------------------|---------|
| Resin/Inlaid Shell        | Silver/White  | Philippines      |         |
| ITEM                      | NUMBER        | LXWXH (in)       | WT (Ib) |
| Hex Silver Pump Dispenser |               |                  |         |
| Polished Chrome           | VB-HEX-SLV-01 | 3" x 3" x 6.5"   | 1 LB    |
| Polished Nickel           | VB-HEX-SLV-07 | 3" x 3" x 6.5"   | 1 LB    |
| Satin Chrome              | VB-HEX-SLV-08 | 3" x 3" x 6.5"   | 1 LB    |
| Brushed Nickel            | VB-HEX-SLV-13 | 3" x 3" x 6.5"   | 1 LB    |
| Satin Nickel              | VB-HEX-SLV-10 | 3" x 3" x 6.5"   | 1 LB    |