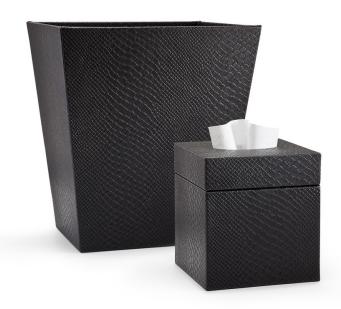

## **CONDA BLACK**

This versatile accessory set includes a coordinating black wastebasket, tissue box and tray in embossed leatherette. The faux reptile pattern adds subtle detail. The tissue cover is a beautifully constructed box with a hinged lid. Made In Turkey.

| MATERIAL                   | COLOR      | COUNTRY OF ORIG       | COUNTRY OF ORIGIN |  |
|----------------------------|------------|-----------------------|-------------------|--|
| Leatherette                | Black      | Turkey                |                   |  |
|                            |            |                       |                   |  |
| ITEM                       | NUMBER     | LXWXH (in)            | WT (lb)           |  |
| Conda Black Waste Basket   | CND-BLK-WB | 8.25" x 11" x 12"     | 5 LB              |  |
| Conda Black Tissue Cover   | CND-BLK-TC | 5.75" x 5.75" x 5.75" | 2 LB              |  |
| Conda Black Towel Tray     | CND-BLK-TR | 6" x 9.75" x 1.5"     | 1 LB              |  |
| Conda Black Pump Dispenser |            |                       |                   |  |
| Stainless Steel            | CND-BLK-61 | 2.25" x 2.25" x 7"    | 0.75 LB           |  |
| Conda Black Soap Dish      | CND-BLK-SD | 4" x 5.25" x 1.25"    | 0.5 LB            |  |