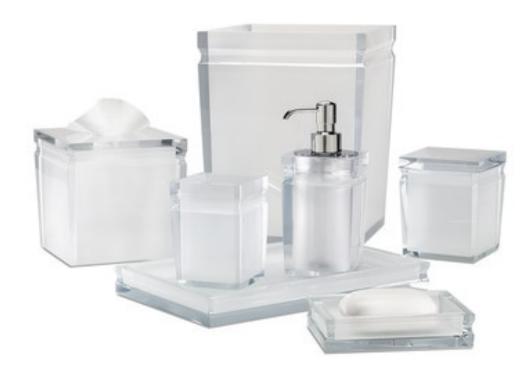

## MILO CLEAR

These luxe polished resin accessories are superbly cast in one solid, seamless piece.
Meticulous craftsmanship is required to produce the precision corners, beveled details and flawless polish. Made in Brazil.

| MATERIAL                                       | COLOR      | COUNTRY OF ORIGI     | N       |
|------------------------------------------------|------------|----------------------|---------|
| Cast Resin                                     | Frost      | Brazil               |         |
|                                                |            |                      |         |
| ITEM                                           | NUMBER     | LXWXH (in)           | WT (lb) |
| Milo Clear Waste Basket                        | MIL-CLR-WB | 8" x 8" x 10"        | 8 LB    |
| Milo Clear Tissue Cover                        | MIL-CLR-TC | 5.25" x 5.25" x 5.5" | 4 LB    |
| Milo Clear Pump Dispenser - Polished<br>Chrome |            |                      |         |
| Polished Chrome                                | MIL-CLR-01 | 3" x 3" x 7.5"       | 2 LB    |
| Milo Clear Pump Dispenser - Polished<br>Gold   |            |                      |         |
| Polished Gold                                  | MIL-CLR-04 | 3" x 3" x 7.5"       | 2 LB    |
| Milo Clear Pump Dispenser - Polished<br>Nickel |            |                      |         |
| Polished Nickel                                | MIL-CLR-07 | 3" x 3" x 7.5"       | 2 LB    |
| Milo Clear Canister                            | MIL-CLR-CN | 4" x 4" x 4.75"      | 2 LB    |
| Milo Clear Brush Holder                        | MIL-CLR-BH | 3" x 3" x 4.25"      | 2 LB    |
| Milo Clear Soap Dish                           | MIL-CLR-SD | 4" x 5.5" x 1.25"    | 2 LB    |
| Milo Clear Tray                                | MIL-CLR-TR | 7" x 11" x 1.25"     | 3 LB    |