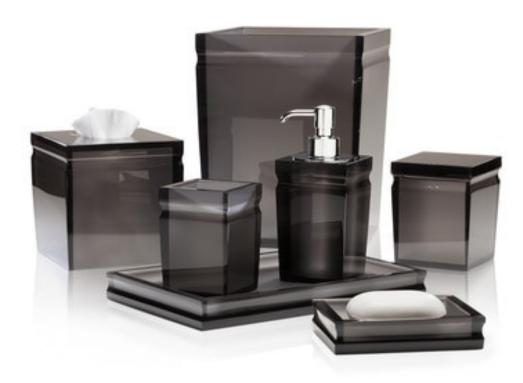

## MILO SMOKE GLOSS

These stunning translucent accessories are crafted of solid resin with a seductive smoke tint. Each item is superbly cast in one solid, seamless piece. Meticulous craftsmanship is required to produce the precision corners, beveled details and flawless polish. The soap dispenser is offered in a choice of two finishes. Made in Brazil.

| MATERIAL                                             | COLOR      | COUNTRY OF ORIG      | COUNTRY OF ORIGIN |  |
|------------------------------------------------------|------------|----------------------|-------------------|--|
| Cast Resin                                           | Smoke      | Brazil               |                   |  |
|                                                      |            |                      |                   |  |
| ITEM                                                 | NUMBER     | LXWXH (in)           | WT (lb)           |  |
| Milo Smoke Gloss Waste Basket                        | MIL-SMK-WB | 8" x 8" x 10"        | 8 LB              |  |
| Milo Smoke Gloss Tissue Cover                        | MIL-SMK-TC | 5.25" x 5.25" x 5.5" | 4 LB              |  |
| Milo Smoke Gloss Pump Dispenser -<br>Polished Chrome |            |                      |                   |  |
| Polished Chrome                                      | MIL-SMK-01 | 3" x 3" x 7.5"       | 2 LB              |  |
| Milo Smoke Gloss Pump Dispenser -<br>Polished Nickel |            |                      |                   |  |
| Polished Nickel                                      | MIL-SMK-07 | 3" x 3" x 7.5"       | 2 LB              |  |
| Milo Smoke Gloss Canister                            | MIL-SMK-CN | 4" x 4" x 4.75"      | 2 LB              |  |
| Milo Smoke Gloss Brush Holder                        | MIL-SMK-BH | 3" x 3" x 4.25"      | 2 LB              |  |
| Milo Smoke Gloss Soap Dish                           | MIL-SMK-SD | 4" x 5.5" x 1.25"    | 2 LB              |  |
| Milo Smoke Gloss Tray                                | MIL-SMK-TR | 7" x 11" x 1.25"     | 3 LB              |  |