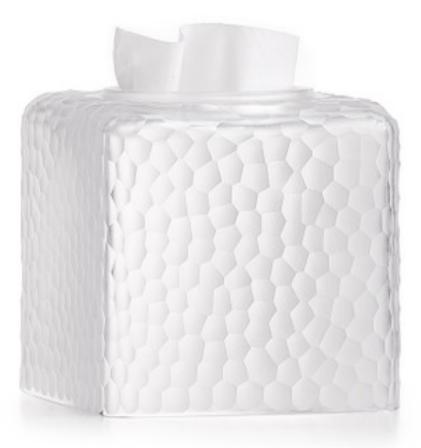

## TAZIO TISSUE COVER

This stunning multi-faceted crystal is cut by hand. The luminious, semi-translucent finish is created by frosting and polishing each piece. Made in Italy. Please be aware that tiny bubbles may randomly appear within an item. This is part of the handmade nature of our production and is not considered defective.

| MATERIAL           | COLOR       | COUNTRY OF ORIGIN |         |
|--------------------|-------------|-------------------|---------|
| 24% Lead Crystal   | Satin Frost | Italy             |         |
| ITEM               | NUMBER      | LXWXH (in)        | WT (Ib) |
| Tazio Tissue Cover | TAZ-FR-TC   | 6" x 6" x 6"      | 4 LB    |