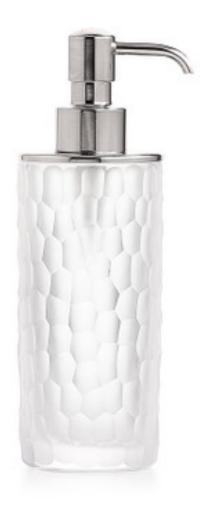

## TAZIO PUMP DISPENSER -POLISHED CHROME

This stunning multi-faceted crystal is cut by hand. The luminious, semi-translucent finish is created by frosting and polishing each piece. The soap dispenser is trimmed in polished chrome. Made in Italy. Please be aware that tiny bubbles may randomly appear within an item. This is part of the handmade nature of our production and is not considered defective.

| MATERIAL                                  | COLOR       | COUNTRY OF ORI     | COUNTRY OF ORIGIN |  |
|-------------------------------------------|-------------|--------------------|-------------------|--|
| 24% Lead Crystal                          | Satin Frost | Italy              |                   |  |
|                                           |             |                    |                   |  |
| ITEM                                      | NUMBER      | LXWXH (in)         | WT (lb)           |  |
| Tazio Pump Dispenser - Polished<br>Chrome |             |                    |                   |  |
| Polished Chrome                           | TAZ-FR-PD1  | 2.5" x 2.5" x 7.5" | 1.5 LB            |  |