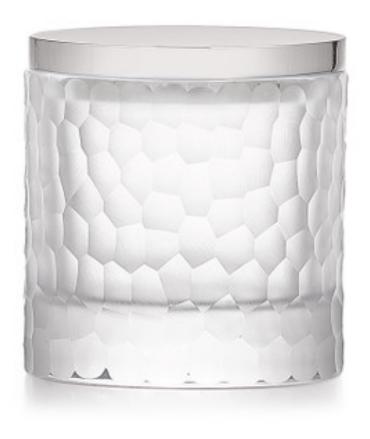

## TAZIO CANISTER

This stunning multi-faceted crystal is cut by hand. The luminious, semi-translucent finish is created by frosting and polishing each piece. The soap dispenser and canister are offered with plated trim in a choice of finishes. Made in Italy. Please be aware that tiny bubbles may randomly appear within an item. This is part of the handmade nature of our production and is not considered defective.

| MATERIAL         | COLOR       | COUNTRY OF ORIG | COUNTRY OF ORIGIN |  |
|------------------|-------------|-----------------|-------------------|--|
| 24% Lead Crystal | Satin Frost | Italy           |                   |  |
|                  |             |                 |                   |  |
| ITEM             | NUMBER      | LXWXH (in)      | WT (lb)           |  |
|                  |             |                 |                   |  |
| Tazio Canister   |             |                 |                   |  |
| Polished Chrome  | TAZ-FR-CN1  | 4" x 4" x 4.25" | 0 LB              |  |
| Polished Gold    | TAZ-FR-CN4  | 4" x 4" x 4.25" | 0 LB              |  |
| Polished Nickel  | TAZ-FR-CN7  | 4" x 4" x 4.25" | 0 LB              |  |