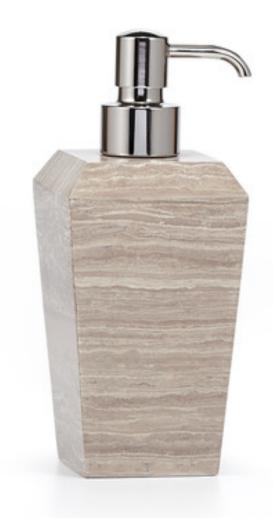

## CIRCA PUMP DISPENSER

From designer Michael Berman, crisp geometric shapes in luxurious Silk Georgette limestone. A softly honed finish reveals the subtle strata within the stone. Made in the Philippines.

| MATERIAL             | COLOR     | COUNTRY OF ORIGIN |         |
|----------------------|-----------|-------------------|---------|
| Limestone            | Warm Gray | Philippines       |         |
|                      |           |                   |         |
| ITEM                 | NUMBER    | LXWXH (in)        | WT (lb) |
|                      |           |                   |         |
| Circa Pump Dispenser |           |                   |         |
| Polished Chrome      | MB-CIR-01 | 3" x 3" x 7"      | 0 LB    |
| Satin Chrome         | MB-CIR-08 | 3" x 3" x 7"      | 0 LB    |
| Polished Nickel      | MB-CIR-07 | 3" x 3" x 7"      | 0 LB    |
| Satin Nickel         | MB-CIR-10 | 3" x 3" x 7"      | 0 LB    |
| Brushed Nickel       | MB-CIR-13 | 3" x 3" x 7"      | 0 LB    |
| Polished Gold        | MB-CIR-04 | 3" x 3" x 7"      | 0 LB    |
| Satin Gold           | MB-CIR-09 | 3" x 3" x 7"      | 0 LB    |
| Unplated Brass       | MB-CIR-03 | 3" x 3" x 7"      | 0 LB    |
| Burnished Brass      | MB-CIR-05 | 3" x 3" x 7"      | 0 LB    |
| Matte Bronze         | MB-CIR-11 | 3" x 3" x 7"      | 0 LB    |