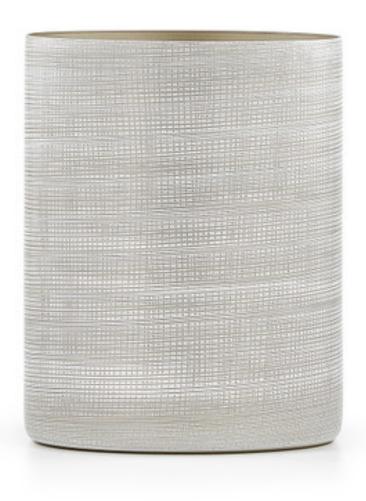

## WOVEN PLATINUM WASTE BASKET

This luxurious silver wastebasket has a distinctive "woven" look created by combing layers of platinum and ivory enamel over mouth-blown glass. The platinum enamel gives each piece a subtle shimmer; the hand-applied process makes each piece unique. Made in Italy. Please be aware that tiny bubbles may randomly appear within an item. This is part of the handmade nature of our production and is not considered defective.