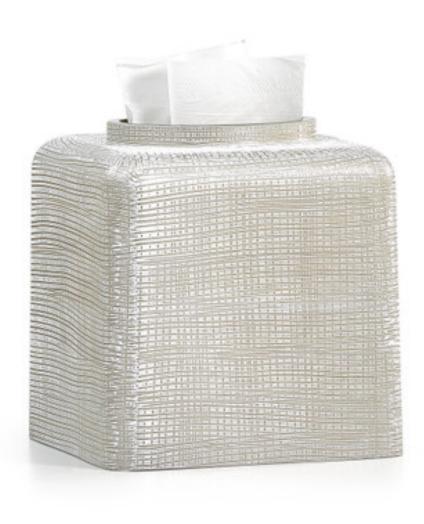

## WOVEN PLATINUM TISSUE COVER

This luxurious silver tissue box cover has a distinctive "woven" look created by combing layers of platinum and ivory enamel over mouth-blown glass. The platinum enamel gives each piece a subtle shimmer; the hand-applied process makes each piece unique. Made in Italy. Please be aware that tiny bubbles may randomly appear within an item. This is part of the handmade nature of our production and is not considered defective.

| MATERIAL                    | COLOR        | COUNTRY OF ORIGIN  |         |
|-----------------------------|--------------|--------------------|---------|
| Glass                       | Silver/Ivory | Italy              |         |
| ITEM                        | NUMBER       | LXWXH (in)         | WT (lb) |
| Woven Platinum Tissue Cover | WOV-WP-TC    | 5.5" x 5.5" x 6.5" | 2.5 LB  |