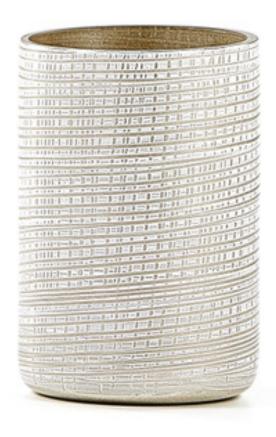

## WOVEN PLATINUM BRUSH HOLDER

This luxe silver brush holder has a distinctive "woven" look created by combing layers of platinum and ivory enamel over mouth-blown glass. The platinum enamel gives each piece a subtle shimmer; the hand-applied process makes each piece unique. Made in Italy. Please be aware that tiny bubbles may randomly appear within an item. This is part of the handmade nature of our production and is not considered defective.