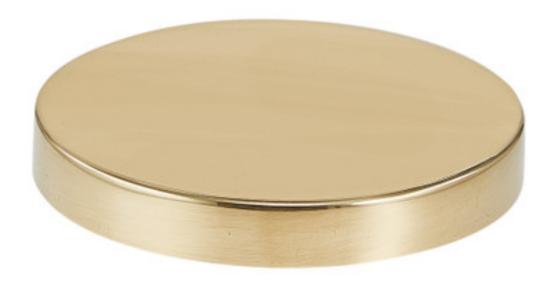

## POP-OVER CAP - UNPLATED BRASS

This custom-fitted brass lid fits selected canister styles. The seamless "cap" design fits over the canister. It's produced in medium weight brass and presented in a natural, unplated state which will develop a patina over time. To maintain a bright finish, simply polish with brass cleaner.