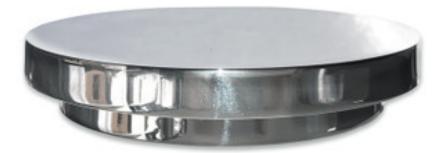

## DROP-IN LID -POLISHED CHROME

This beautifully crafted, chromeplated canister lid is designed to fit selected canister styles. The lower portion of the lid drops into the canister, providing a secure fit as the lid appears to "float" over the crystal. Constructed of heavy solid brass, this lid has a seamless look and wonderful heft.