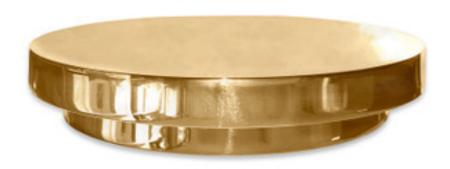

## DROP-IN LID -UNPLATED BRASS

This beautifully crafted, natural brass canister lid is designed to fit selected canister styles. The lower portion of the lid drops into the canister, providing a secure fit as the lid appears to "float" over the crystal. Constructed of solid brass, this lid has a seamless look and wonderful heft. The brass is presented in its natural, unplated state which will develop a patina over time. To maintain the original bright finish, simply polish with commercial brass cleaner.