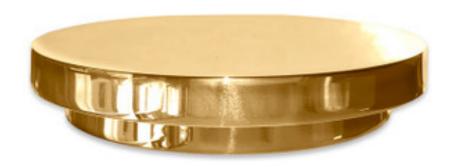

## DROP-IN LID -POLISHED GOLD

This beautifully crafted, gold-plated canister lid is designed to fit selected canister styles. The lower portion of the lid drops into the canister, providing a secure fit as the lid appears to "float" over the crystal. Constructed of solid brass, this lid has a seamless look and wonderful heft.