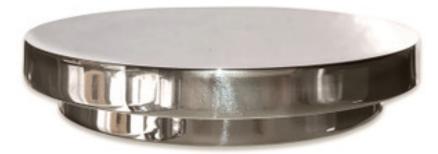

## DROP-IN LID -POLISHED NICKEL

This beautifully crafted, nickelplated canister lid is designed to fit selected canister styles. The lower portion of the lid drops into the canister, providing a secure fit as the lid appears to "float" over the crystal. Constructed of solid brass, this lid has a seamless look and wonderful heft.