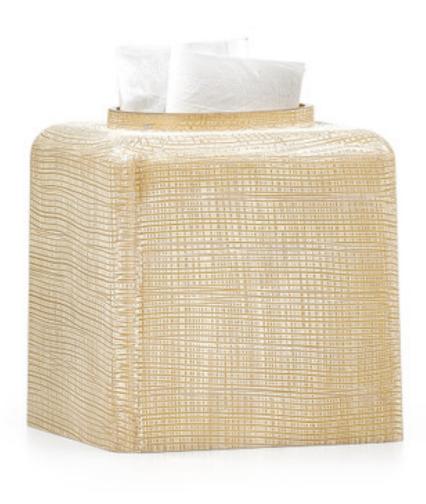

## WOVEN GOLD TISSUE COVER

This gold tissue box cover has a distinctive "woven" texture created as layers of gold and ivory enamel are combed over mouthblown glass. A final firing in the kiln fuses the enamel to glass. The gold enamel gives each piece a subtle shimmer; the handapplied process makes each piece unique. Made in Italy. Please be aware that tiny bubbles may randomly appear within an item. This is part of the handmade nature of our production and is not considered defective.