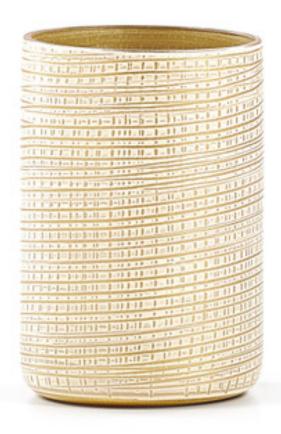

## WOVEN GOLD BRUSH HOLDER

This gold brush holder has a distinctive "woven" texture created as layers of gold and ivory enamel are combed over mouthblown glass. A final firing in the kiln fuses the enamel to glass. The gold enamel gives each piece a subtle shimmer; the handapplied process makes each piece unique. Made in Italy. Please be aware that tiny bubbles may randomly appear within an item. This is part of the handmade nature of our production and is not considered defective.