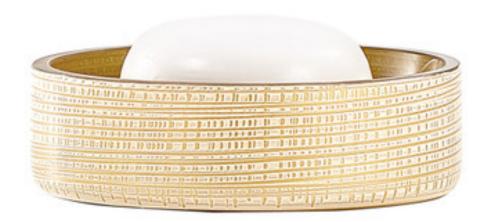

## WOVEN GOLD SOAP DISH

This gold soap dish has a distinctive "woven" texture created as layers of gold and ivory enamel are combed over mouthblown glass. A final firing in the kiln fuses the enamel to glass. The gold enamel gives each piece a subtle shimmer; the handapplied process makes each piece unique. Made in Italy. Please be aware that tiny bubbles may randomly appear within an item. This is part of the handmade nature of our production and is not considered defective.