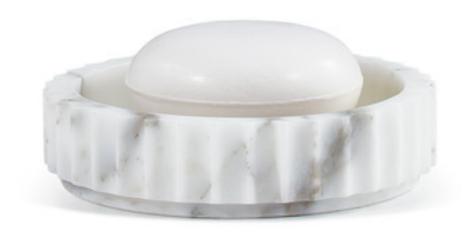

## ACROPOLIS SOAP DISH

An exquisitely crafted collection in distinctive, dramatic Arabescato marble, from designer Roger Thomas. The fluted carving is the designer's homage to the classic simplicity of ancient Greek architecture. Each piece is carved by hand from single blocks with a "levigato" (honed) finish. Made in Italy.