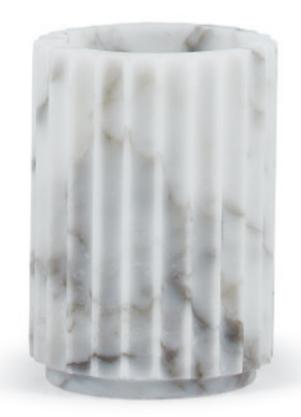

## ACROPOLIS BRUSH HOLDER

An exquisitely crafted collection in distinctive, dramatic Arabescato marble, from designer Roger Thomas. The fluted carving is the designer's homage to the classic simplicity of ancient Greek architecture. Each piece is carved by hand from single blocks with a "levigato" (honed) finish. Made in Italy.

| MATERIAL               | COLOR         | COUNTRY OF ORIGIN |         |
|------------------------|---------------|-------------------|---------|
| Arabescato Marble      | White/Gray    | Italy             |         |
|                        |               |                   |         |
| ITEM                   | NUMBER        | LXWXH (in)        | WT (lb) |
| Acropolis Brush Holder | RT-ACR-ARA-BH | 3" x 3" x 4.5"    | 1 LB    |
|                        |               |                   |         |