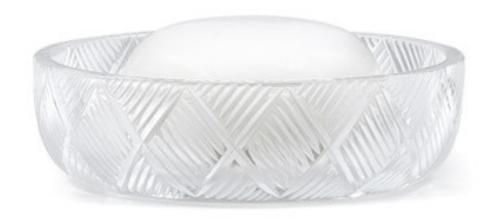

## BASKETWEAVE SOAP DISH

This sparkling crystal soap dish is cut by hand in a classic basketweave pattern. Produced in mouth-blown crystal, this piece requires artistry at the cutting wheel and meticulous finishing. Designed by Roger Thomas. Made in Italy. Please be aware that tiny bubbles may randomly appear within an item. This is part of the handmade nature of our production and is not considered defective.

| MATERIAL              | COLOR       | COUNTRY OF ORIGIN  |         |
|-----------------------|-------------|--------------------|---------|
| 24% Lead Crystal      | Clear/Frost | Italy              |         |
| ITEM                  | NUMBER      | L X W X H (in)     | WT (lb) |
| Basketweave Soap Dish | RT-BAS-SD   | 4.5" x 4.5" x 1.5" | 0.5 LB  |