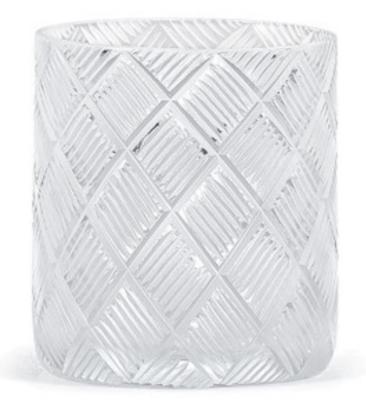

## BASKETWEAVE TUMBLER

This sparkling crystal bath tumbler is cut by hand in a classic basketweave pattern. Produced in mouth-blown crystal, this piece requires artistry at the cutting wheel and meticulous finishing. Designed by Roger Thomas. Made in Italy. Please be aware that tiny bubbles may randomly appear within an item. This is part of the handmade nature of our production and is not considered defective.

| MATERIAL            | COLOR       | COUNTRY OF ORIGIN |         |
|---------------------|-------------|-------------------|---------|
| 24% Lead Crystal    | Clear/Frost | Italy             |         |
| ITEM                | NUMBER      | LXWXH (in)        | WT (Ib) |
| Basketweave Tumbler | RT-BAS-TU   | 3" x 3" x 3.25"   | 0.5 LB  |