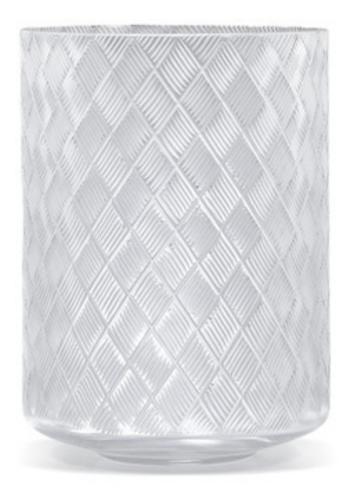

## BASKETWEAVE WASTE BASKET

This sparkling crystal wastebasket is cut by hand in a classic basketweave pattern. Produced in mouth-blown crystal, this piece requires artistry at the cutting wheel and meticulous finishing. Designed by Roger Thomas. Made in Italy. Please be aware that tiny bubbles may randomly appear within an item. This is part of the handmade nature of our production and is not considered defective.

| MATERIAL                 | COLOR       | COUNTRY OF ORIGIN      |         |
|--------------------------|-------------|------------------------|---------|
| 24% Lead Crystal         | Clear/Frost | Italy                  |         |
| ITEM                     | NUMBER      | LXWXH (in)             | WT (Ib) |
| Basketweave Waste Basket | RT-BAS-WB   | 7.75" x 7.75" x 10.75" | 7.5 LB  |