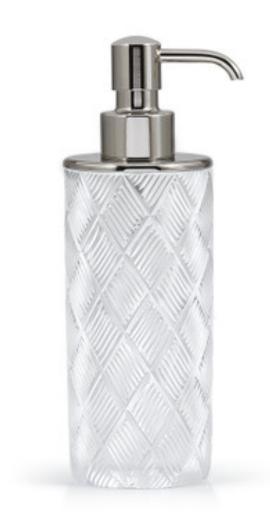

## BASKETWEAVE PUMP DISPENSER -POLISHED NICKEL

This sparkling crystal soap dispenser is cut by hand in a classic basketweave pattern. Produced in mouth-blown crystal, this piece requires artistry at the cutting wheel and meticulous finishing. Designed by Roger Thomas. Made in Italy. Please be aware that tiny bubbles may randomly appear within an item. This is part of the handmade nature of our production and is not considered defective.