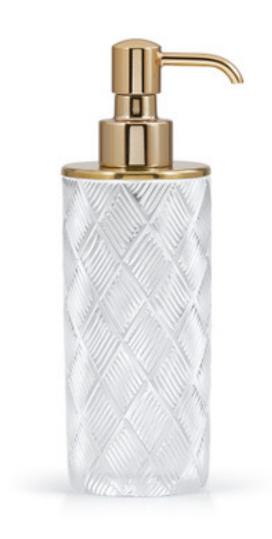

## BASKETWEAVE PUMP DISPENSER -POLISHED GOLD

This sparkling crystal soap dispenser is cut by hand in a classic basketweave pattern. Produced in mouth-blown crystal, this piece requires artistry at the cutting wheel and meticulous finishing. Designed by Roger Thomas. Made in Italy. Please be aware that tiny bubbles may randomly appear within an item. This is part of the handmade nature of our production and is not considered defective.

| MATERIAL                     | COLOR      | COUNTRY OF ORIG       | COUNTRY OF ORIGIN |  |
|------------------------------|------------|-----------------------|-------------------|--|
| 24% Lead Crystal             | Frost/Gold | Italy                 |                   |  |
|                              |            |                       |                   |  |
| ITEM                         | NUMBER     | LXWXH (in)            | WT (lb)           |  |
| Basketweave Pump Dispenser - |            |                       |                   |  |
| Polished Gold                |            |                       |                   |  |
| Polished Gold                | RT-BAS-04  | 2.25" x 2.25" x 7.75" | 1.5 LB            |  |