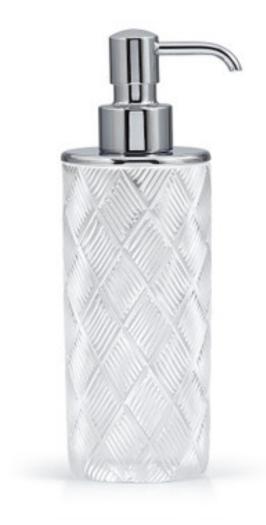

## BASKETWEAVE PUMP DISPENSER -POLISHED CHROME

This sparkling crystal soap dispenser is cut by hand in a classic basketweave pattern. Produced in mouth-blown crystal, this piece requires artistry at the cutting wheel and meticulous finishing. Designed by Roger Thomas. Made in Italy. Please be aware that tiny bubbles may randomly appear within an item. This is part of the handmade nature of our production and is not considered defective.

| MATERIAL                                        | COLOR        | COUNTRY OF ORIGIN     |         |
|-------------------------------------------------|--------------|-----------------------|---------|
| 24% Lead Crystal                                | Frost/Chrome | Italy                 |         |
|                                                 |              |                       |         |
| ITEM                                            | NUMBER       | LXWXH (in)            | WT (lb) |
| Basketweave Pump Dispenser -<br>Polished Chrome |              |                       |         |
| Polished Chrome                                 | RT-BAS-01    | 2.25" x 2.25" x 7.75" | 1.5 LB  |