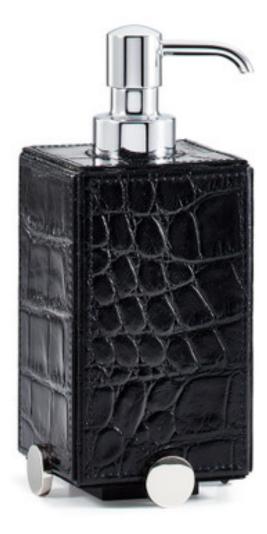

## DISCUS BLACK PUMP DISPENSER

Designer Roger Thomas pairs fine leather with gleaming chrome for this distinctive collection. The jetblack leather is embossed in a classic crocodile pattern; each piece appears to "float" on sleek chrome discs. Handcrafted in Italy.

| MATERIAL                    | COLOR         | COUNTRY OF ORIG | COUNTRY OF ORIGIN |  |
|-----------------------------|---------------|-----------------|-------------------|--|
| Leather/Chrome              | Jet Black     | Italy           |                   |  |
|                             |               |                 |                   |  |
| ITEM                        | NUMBER        | LXWXH (in)      | WT (Ib)           |  |
|                             |               |                 |                   |  |
| Discus Black Pump Dispenser |               |                 |                   |  |
| Polished Chrome             | RT-DIS-BLC-01 | 3" x 3" x 7"    | 1 LB              |  |
|                             |               |                 |                   |  |