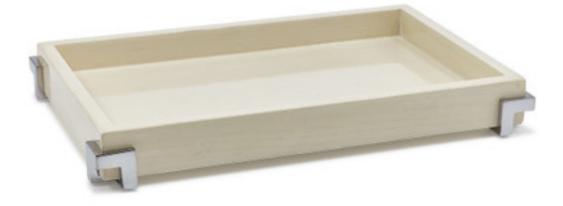

## EMBRACE ASH/CHROME TRAY

With polished wood veneers and rich plating, this design channels the glamour of early 20th century International style. The wood is a creamy ash blonde color with a glossy lacquered finish. The brass trim is plated in polished chrome. Designed by Roger Thomas; made in Vietnam.

| MATERIAL                | COLOR                     | COUNTRY OF OF      | COUNTRY OF ORIGIN |  |
|-------------------------|---------------------------|--------------------|-------------------|--|
| Wood/Plated Brass       | Ash Blonde/Chrome Vietnam |                    |                   |  |
| ITEM                    | NUMBER                    | LXWXH (in)         | WT (Ib)           |  |
| Embrace Ash/Chrome Tray | RT-EMB-ASH-TRC            | 11" x 7.5" x 1.25" | 1.5 LB            |  |