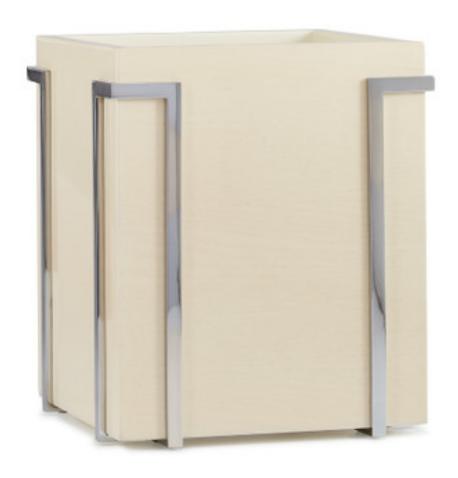

## EMBRACE ASH/CHROME WASTE BASKET

With polished wood veneers and rich plating, this design channels the glamour of early 20th century International style. The wood is a creamy ash blonde color with a glossy lacquered finish. The brass trim is plated in polished chrome. Designed by Roger Thomas; made in Vietnam.

| MATERIAL                        | COLOR             | COUNTRY OF ORIGIN     |         |
|---------------------------------|-------------------|-----------------------|---------|
| Wood/Plated Brass               | Ash Blonde/Chrome | Vietnam               |         |
| ITEM                            | NUMBER            | LXWXH (in)            | WT (lb) |
| Embrace Ash/Chrome Waste Basket | RT-EMB-ASH-WBC    | 8.25" x 8.25" x 9.75" | 5.5 LB  |