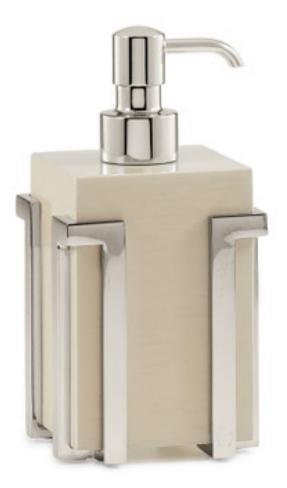

## EMBRACE ASH/NICKEL PUMP DISPENSER

With polished wood veneers and rich plating, this design channels the glamour of early 20th century International style. The wood is a creamy ash blonde color with a glossy lacquered finish. The brass trim is plated in polished nickel. Designed by Roger Thomas; made in Vietnam.

| MATERIAL                         | COLOR             | COUNTRY OF ORIG    | COUNTRY OF ORIGIN |  |
|----------------------------------|-------------------|--------------------|-------------------|--|
| Wood/Plated Brass                | Ash Blonde/Nickel | Vietnam            |                   |  |
|                                  |                   |                    |                   |  |
| ITEM                             | NUMBER            | LXWXH (in)         | WT (lb)           |  |
|                                  |                   |                    |                   |  |
| Embrace Ash/Nickel Pump Dispense | r                 |                    |                   |  |
| Polished Nickel                  | RT-EMB-ASH-07     | 3.25" x 3.25" x 7" | 2 LB              |  |
|                                  |                   |                    |                   |  |