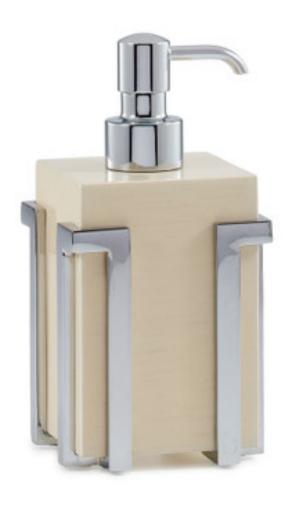

## EMBRACE ASH/CHROME PUMP DISPENSER

With polished wood veneers and rich plating, this design channels the glamour of early 20th century International style. The wood is a creamy ash blonde color with a glossy lacquered finish. The brass trim is plated in polished chrome. Designed by Roger Thomas; made in Vietnam.

| MATERIAL                             | COLOR             | COUNTRY OF ORIG    | IN      |
|--------------------------------------|-------------------|--------------------|---------|
| Wood/Plated Brass                    | Ash Blonde/Chrome | Vietnam            |         |
| ITEM                                 | NUMBER            | LXWXH (in)         | WT (lb) |
| Embrace Ash/Chrome Pump<br>Dispenser |                   |                    |         |
| Polished Chrome                      | RT-EMB-ASH-01     | 3.25" x 3.25" x 7" | 2 LB    |