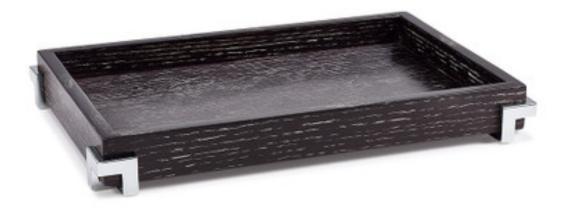

## EMBRACE OAK/CHROME TRAY

Designer Roger Thomas combines vibrant cerused oak with rich plated accents for a timeless expression of luxury. The wood is a deep ebony-brown, flecked with ivory; the finish has a smooth natural feel. The brass trim is plated in polished chrome. Made in Vietnam.

| MATERIAL                | COLOR                      | COUNTRY OF ORIGIN  |         |
|-------------------------|----------------------------|--------------------|---------|
| Wood/Plated Brass       | Cerused Oak/Chrome Vietnam |                    |         |
| ITEM                    | NUMBER                     | LXWXH (in)         | WT (Ib) |
| Embrace Oak/Chrome Tray | RT-EMB-OAK-TRC             | 11" x 7.5" x 1.25" | 1.5 LB  |