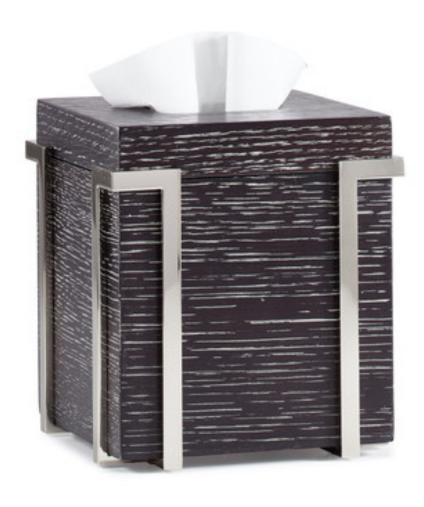

## EMBRACE OAK/NICKEL TISSUE COVER

Designer Roger Thomas combines vibrant cerused oak with rich plated accents for a timeless expression of luxury. The wood is a deep ebony-brown, flecked with ivory; the finish has a smooth natural feel. The brass trim is plated in polished nickel. Made in Vietnam.