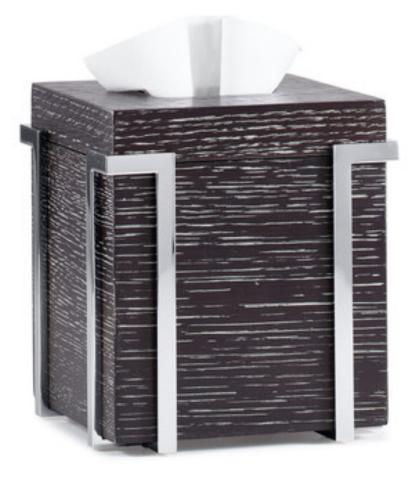

## EMBRACE OAK/CHROME TISSUE COVER

Designer Roger Thomas combines vibrant cerused oak with rich plated accents for a timeless expression of luxury. The wood is a deep ebony-brown, flecked with ivory; the finish has a smooth natural feel. The brass trim is plated in polished chrome. Made in Vietnam.

| MATERIAL                        | COLOR                      | COUNTRY OF ORIGIN    |         |
|---------------------------------|----------------------------|----------------------|---------|
| Wood/Plated Brass               | Cerused Oak/Chrome Vietnam |                      |         |
| ITEM                            | NUMBER                     | LXWXH (in)           | WT (Ib) |
| Embrace Oak/Chrome Tissue Cover | RT-EMB-OAK-TCC             | 5.75" x 5.75" x 6.5" | 3 LB    |