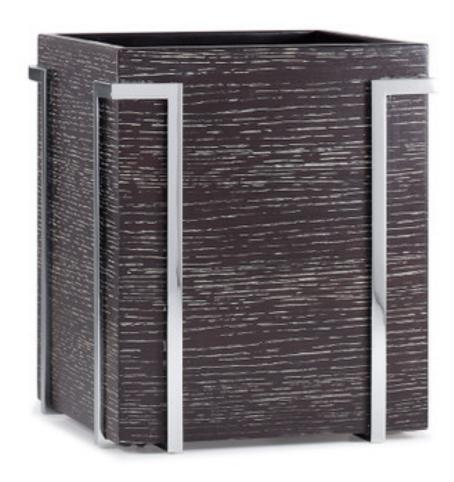

## EMBRACE OAK/CHROME WASTE BASKET

Designer Roger Thomas combines vibrant cerused oak with rich plated accents for a timeless expression of luxury. The wood is a deep ebony-brown, flecked with ivory; the finish has a smooth natural feel. The brass trim is plated in polished chrome. Made in Vietnam.